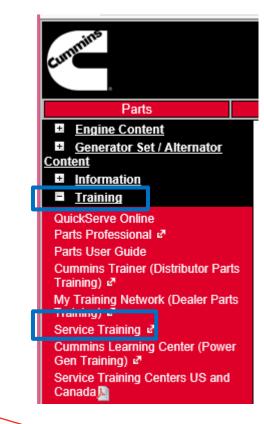

## Qualification Program, All Courses tab and how to access CVCOL

To access QSOL Service Training

- quickserve.cummins.com
- click on Training
- and Service Training
- once you login to QSOL Service Training
- Home page default page
  - you will see Welcome to ProMotion -- your name & Promo id
  - 3 different color qualification status tabs, with filtering training data. Products/qualification programs that your service location certify to work on.
- By click on your <u>qsol user name or wwid</u>, you will see ALL your training data