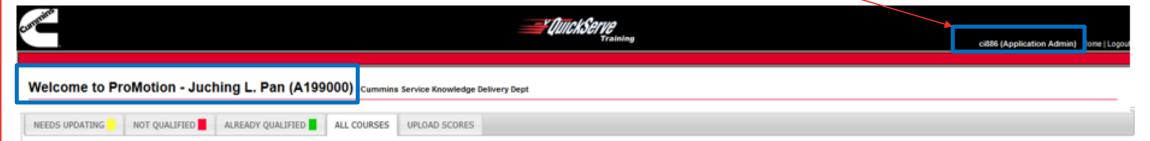

## Qualification Program, All Courses tab and how to access CVCOL

To access QSOL Service Training

- quickserve.cummins.com
- click on Training
- and Service Training
- once you login to QSOL Service Training
- Home page default page
  - you will see Welcome to ProMotion -- your name & Promo id
  - 3 different color qualification status tabs, with filtering training data. Products/qualification programs that your service location certify to work on.
- By click on your <u>qsol user name or wwid</u>, you will see ALL your training data

Home page – default page

- for all Red color tab or All Training Courses tab, will only show qualification programs that your service location is certified to work on.
- Green tab will show qualification programs that you qualify
- All your completed courses will show in All Training Courses tab, if you cannot find it, please click on you wwid or qsol user name to find it
- If you try to find the qualification programs from any of 3 tabs and cannot find it, please click on your qsol user name or wwid to find it
- All CVCOL courses will upload automatically within 24 ~ 48 hours after you completed Online courses
- You still can upload your cd-rom training courses, by click on Upload Scores tab.

## Welcome to ProMotion - Promo Tech Test (P00002) - CUMMINS PACIFIC, LLC (02037) (02037)

| NEEDS UPDATING | 5 <mark>.</mark>                      | NOT QUALIFIED ALREADY QUALIFIED ALL TRAINING COURSES UPLOAD                      | SCORES         |                 |             |   |  |
|----------------|---------------------------------------|----------------------------------------------------------------------------------|----------------|-----------------|-------------|---|--|
| Show All 🗸 en  | All V entries Search: Search: Search: |                                                                                  |                |                 |             |   |  |
| Program ID     | Color                                 | Program Name                                                                     | Completed Date | Expiration Date | % Completed | ] |  |
| 2003-23Q       | Yellow                                | ISC8.3 CM554,ISC8.3 CM850, ISL8.9 CM554, ISL8.9 CM850 Full Service Qualification | 05/13/2014     |                 | 83          |   |  |
| 2006-39Q       | Yellow                                | ISC/ISL CM2150 Engine Qualification - Full Service(b/n 4092068)                  | 05/13/2014     |                 | 98          |   |  |
| 2009-02Q       | Yellow                                | ISC/ISL CM850 Engine Maintenance                                                 | 05/02/2014     |                 | 90          |   |  |